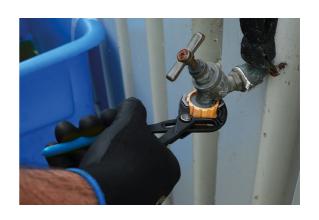

## Rapid Adjustment Water Pump Pliers 300mm

Large water pump pliers, 300mm long, featuring a rapid adjust push-button mechanism with 29 set positions that adjusts from 0-70mm. The pliers are designed to hold pipes and fixings and apply torque, with serrated jaws shaped to grip round or flat stock making them ideal for a wide range of maintenance and plumbing jobs, and textured sand dipped handles for excellent grip and comfort.

## **Additional Information**

- · Length: 300mm.
- Range: 0 70mm.
- · Adjustable serrated jaws, with push button locking function for rapid adjustment and 29 positions.
- Manufactured from high carbon steel, with sand dipped handles for improved grip.
- Additional sizes available, please see Part No. 8478 (180mm) and 8479 (250mm).