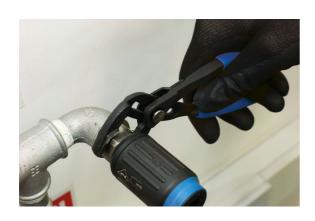

## Rapid Adjustment Water Pump Pliers 300mm

Large water pump pliers, 300mm long, featuring a rapid adjust push-button mechanism with 29 set positions that adjusts from 0-70mm. The pliers are designed to hold pipes and fixings and apply torque, with serrated jaws shaped to grip round or flat stock making them ideal for a wide range of maintenance and plumbing jobs, and textured sand dipped handles for excellent grip and comfort.