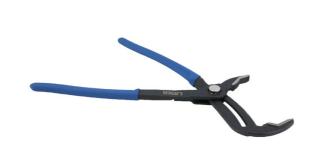

## Rapid Adjustment Water Pump Pliers 300mm

Large water pump pliers, 300mm long, featuring a rapid adjust push-button mechanism with 29 set positions that adjusts from 0-70mm. The pliers are designed to hold pipes and fixings and apply torque, with serrated jaws shaped to grip round or flat stock making them ideal for a wide range of maintenance and plumbing jobs, and textured sand dipped handles for excellent grip and comfort.

## **Additional Information**

- · Length: 300mm.
- Range: 0 70mm.
- · Adjustable serrated jaws, with push button locking function for rapid adjustment and 29 positions.
- Manufactured from high carbon steel, with sand dipped handles for improved grip.
- Additional sizes available, please see Part No. 8478 (180mm) and 8479 (250mm).