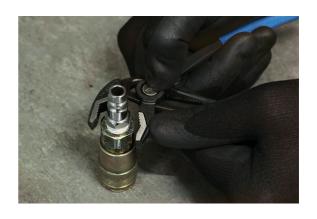

## Rapid Adjustment Water Pump Pliers 300mm

Large water pump pliers, 300mm long, featuring a rapid adjust push-button mechanism with 29 set positions that adjusts from 0-70mm. The pliers are designed to hold pipes and fixings and apply torque, with serrated jaws shaped to grip round or flat stock making them ideal for a wide range of maintenance and plumbing jobs, and textured sand dipped handles for excellent grip and comfort.

## **Additional Information**

- · Length: 300mm.
- Range: 0 70mm.
- · Adjustable serrated jaws, with push button locking function for rapid adjustment and 29 positions.
- Manufactured from high carbon steel, with sand dipped handles for improved grip.
- Additional sizes available, please see Part No. 8478 (180mm) and 8479 (250mm).