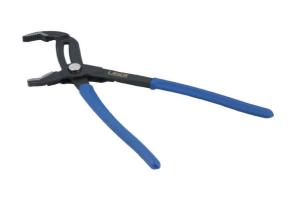

## Rapid Adjustment Water Pump Pliers 300mm

Large water pump pliers, 300mm long, featuring a rapid adjust push-button mechanism with 29 set positions that adjusts from 0-70mm. The pliers are designed to hold pipes and fixings and apply torque, with serrated jaws shaped to grip round or flat stock making them ideal for a wide range of maintenance and plumbing jobs, and textured sand dipped handles for excellent grip and comfort.

## **Additional Information**

- · Length: 300mm.
- Range: 0 70mm.
- · Adjustable serrated jaws, with push button locking function for rapid adjustment and 29 positions.
- Manufactured from high carbon steel, with sand dipped handles for improved grip.
- Additional sizes available, please see Part No. 8478 (180mm) and 8479 (250mm).