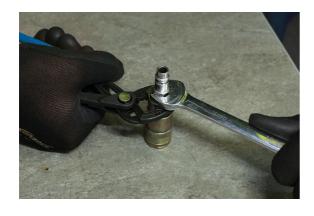

## Rapid Adjustment Water Pump Pliers 300mm

Large water pump pliers, 300mm long, featuring a rapid adjust push-button mechanism with 29 set positions that adjusts from 0-70mm. The pliers are designed to hold pipes and fixings and apply torque, with serrated jaws shaped to grip round or flat stock making them ideal for a wide range of maintenance and plumbing jobs, and textured sand dipped handles for excellent grip and comfort.

## **Additional Information**

- · Length: 300mm.
- Range: 0 70mm.
- · Adjustable serrated jaws, with push button locking function for rapid adjustment and 29 positions.
- Manufactured from high carbon steel, with sand dipped handles for improved grip.
- Additional sizes available, please see Part No. 8478 (180mm) and 8479 (250mm).